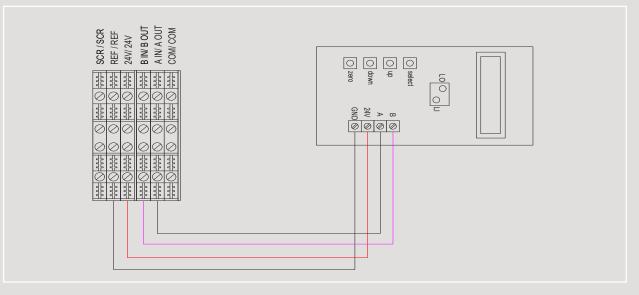

= ± 1 Pa |
| Operating Temp     | 0°C to +50°C                     |
| Operating Humidity | 0.98% non-condensing             |
| Pressure Overload  | 25К Ра                           |
| Enclosure          | IP30                             |
|                    |                                  |

The copper tubing used for connecting to the Pressure Sensor should be the Plastic Coated 8mm Copper Tubing. FYS15040191 Ø8MM PLASTIC COATED COPPER TUBING 25MTR<sup>1</sup>

A finishing port is available to enclose any exposed copper tubing.

FCS00200083 PRESSURE SENSOR PORT ENCLOSURE C/W CONNECTION ADAPTOR

<sup>1</sup> The copper tube is supplied only in a 25-metre roll, SE Controls is unable to fulfill requests for custom lengths to suit specific installation layouts.

## Wiring Schematic