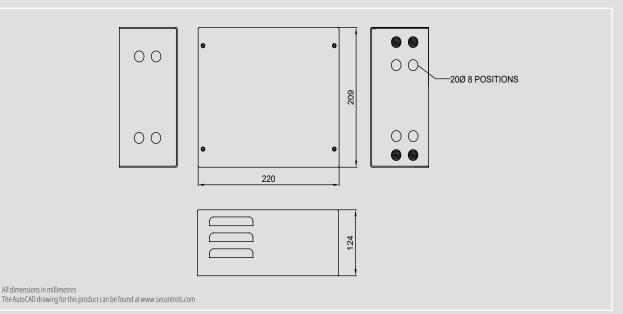

## **Technical Drawing**

#### **Technical Data**

| Part Number        | FYS15070031                      |
|--------------------|----------------------------------|
| Dimensions         | 220 x 209 x 124 mm (W x H x D)   |
| Supply             | $24 V dc = \pm 10\%$             |
| Power Consumption  | 54 mA (1.3W)                     |
| Outputs            | Modbus RTU RS485                 |
| Accuracy (@25°C)   | <125 Pa = ± 2 Pa >125 Pa= ± 1 Pa |
| Operating Temp     | 0°C to +50°C                     |
| Operating Humidity | 0.98% non-condensing             |
| Pressure Overload  | 25К Ра                           |
| Enclosure          | IP30                             |
|                    |                                  |