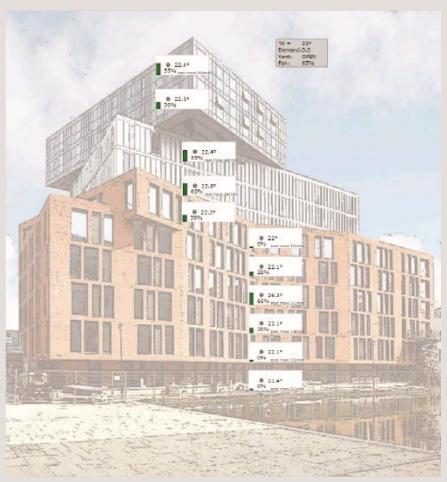

SE Evello uses self-adapting control algorithms and targets ventilation to the hottest areas in buildings. The algorithm intelligently adjusts the vent opening dependent on prevalent weather.

### **Support Services**

- Remote technical support via Evello / Cloudlink engineer
- Monitored bedding in period post installation
- Remote algorithm set point adjustments
- · Live system status reporting