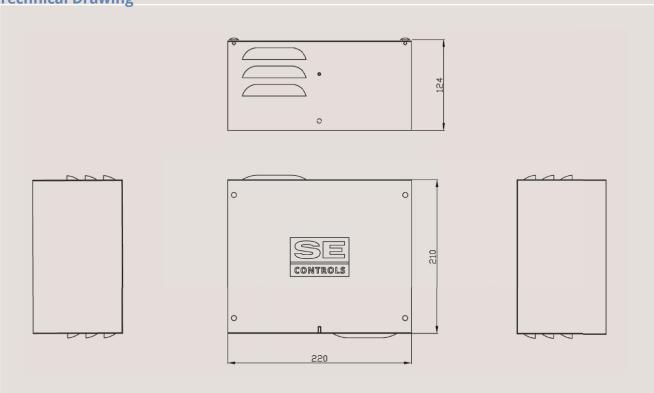

# **Technical Drawing**

#### Miscellaneous

- Dimensions 220 x 210 x 124mm
- Cable entry via 2 end mounted cable glands (2x 20mm)
- Communicates via OSLink protocol using integrated 4G communications technology
- Cloud based solution with on site algorithm back up