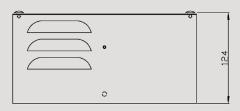

# **Technical Drawing**

### Miscellaneous

- Dimensions 220 x 210 x 124mm
- Cable entry via 2 end mounted cable glands (2x 20mm)
- Communicates via OSLink protocol using integrated 4G communications technology
- Cloud based solution with on site algorithm back up