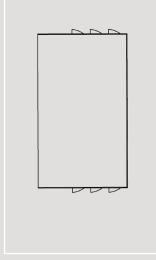

# **Technical Drawing**

### Miscellaneous

- Dimensions 220 x 210 x 124mm
- Cable entry via 2 end mounted cable glands (2x 20mm)
- Communicates via OSLink protocol using integrated 4G communications technology
- Cloud based solution with on site algorithm back up