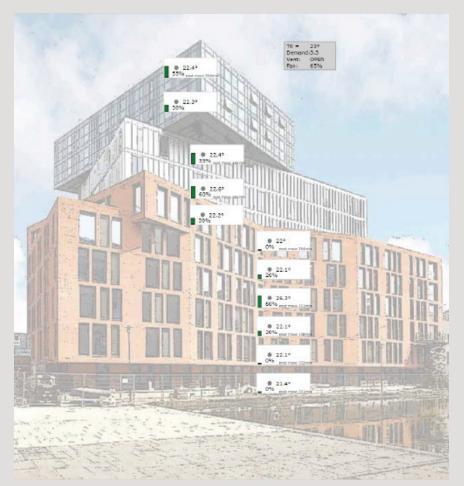

### SE Evello is an innovative system solution designed to ease the effects of heat accumulation whilst creating a more comfortable environment in communal spaces and corridors.

SE Evello uses self-adapting control algorithms and targets ventilation to the hottest areas in buildings. The algorithm intelligently adjusts the vent opening dependent on prevalent weather.

# **Key Benefits of Evello**

- Based on over two years of data collection from live test sites
- Can be used with both natural and mechanical smoke ventilation systems
- · Pre designed additional / secondary strategies where required
- 4G communications based on current SE Cloudlink technology
- Ability to retro fit into existing SE Controls installations