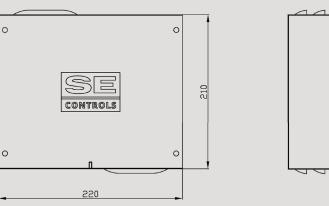

# **Technical Drawing**

### Miscellaneous

- Dimensions 220 x 210 x 124mm
- Cable entry via 2 end mounted cable glands (2x 20mm)
- Communicates via OSLink protocol using integrated 4G communications technology
- Cloud based solution with on site algorithm back up