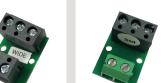

Connection of these OSLink temperature sensors to OS2 Shevtec Controllers require additional 'TASC' PCB modules, one version for each sensor type.

External Temperature Sensor

Internal Temperature Sensor

Wide Range

Standard Range

## **Product Codes**

| External Temperature Sensor | NSS00010001 |
|-----------------------------|-------------|
| Wide Range TASC Board       | FXS00500034 |
| Internal Temperature Sensor | NVS00200031 |
| Standard Range TASC Board   | FXS00500033 |

**Note:** TASC boards can be installed locally into the OS2 Shevtec controller