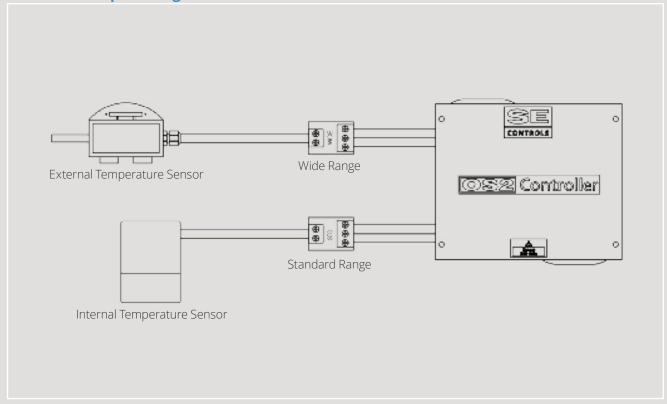

Connection of these OSLink temperature sensors to OS2 Shevtec Controllers require additional 'TASC' PCB modules, one version for each sensor type.

External Temperature Sensor

Internal Temperature Sensor

Wide Range

Standard Range

**Note:** TASC boards can be installed locally into the OS2 Shevtec controller