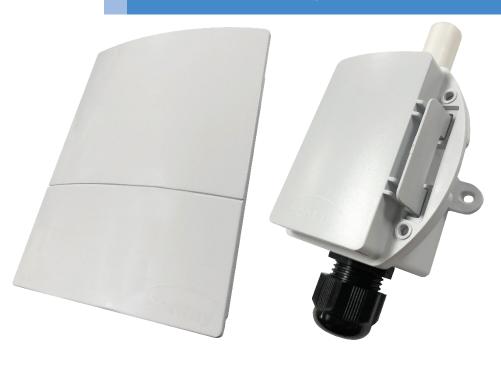

# **OSLink Temperature Sensors**

The internal & external temperature sensors are designed for wall mounting and are fitted with a high quality thermistor.

External version of the sensor is fitted with a Radiation Shield to protect the element from the effects of direct sunlight.

External Temperature Sensor

Internal Temperature Sensor

Wide Range

Standard Range

## **External Sensor Technical Data**

| Sensor Type            | External Air Temperature Sensor          |
|------------------------|------------------------------------------|
| Voltage                | 0-10 V dc                                |
| Material               | Flame Retardant ABS                      |
| Finish                 | Polished White                           |
| Dimensions             | Housing 75 x 70 x 50mm   Probe 40 x 16mm |
| IP Rating              | IP54                                     |
| Ambient Operating Temp | -30°C to 70°C                            |

### **Internal Sensor Technical Data**

| Sensor Type            | Internal Air Temperature Sensor |
|------------------------|---------------------------------|
| Voltage                | 0-10 V dc                       |
| Material               | Flame Retardant ABS             |
| Finish                 | Polished White                  |
| Dimensions             | 115 x 85 x 28mm                 |
| IP Rating              | IP30                            |
| Ambient Operating Temp | -10°C to +60°C                  |