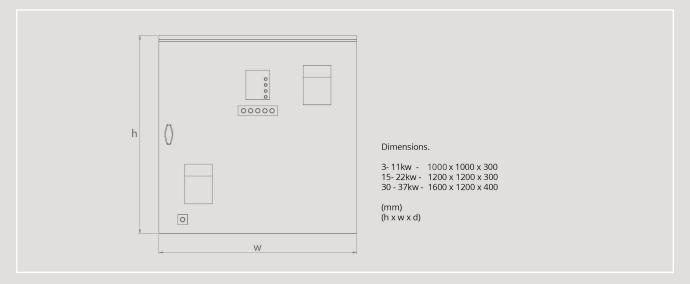

# **Technical Drawing**

- Weight from 88.5kg up to 200kg
- Bottom cable entry regardless of panel location