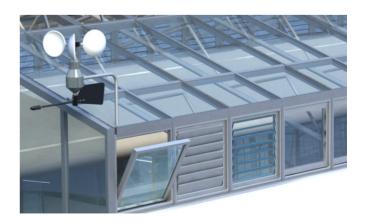

## Features:

SE Controls SHEVTEC® Aluminium Upstand Louvres are used in the atria of a building to provide smoke ventilation in the event of a fire, by opening automatic opening vents in the upstand of the atria to control the smoke resorvior within the atria.

SE Controls SHEVTEC® Aluminium Upstand Louvres are certified and tested in accordance with EN12101-2 for use in natural smoke and heat exhaust ventilation systems (SHEVs).