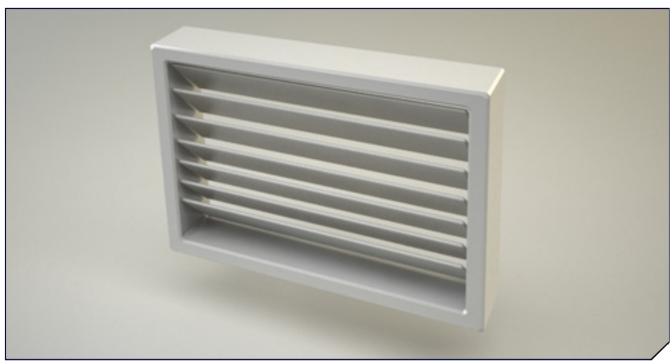

## **SHEVTEC® Aluminium Upstand Louvre**

Providing smoke ventilation

**Applications** 

## Features:

SE Controls SHEVTEC® Aluminium Upstand Louvres are used in the atria of a building to provide smoke ventilation in the event of a fire, by opening automatic opening vents in the upstand of the atria to control the smoke resorvior within the atria.