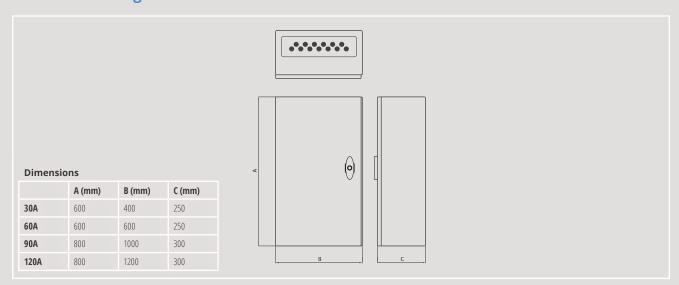

m designed to drive 2-wire 24V dc actuators in a smoke control and/or environmental ventilation system.

This range of panels provide a flexible solution offering various configurations of output power and control zone inputs.

Operating from a 230V ac supply, the OS2 SHEVTEC PSU Panel can deliver various current outputs to drive 24 Volt motorised actuators and magnetic catches.

OS2 SHEVTEC PSU Panel can be mounted in a centralised location. Each OS2 SHEVTEC PSU Panel can operate independently or can be linked to others to produce a networked control system. The networked control system in turn can operate standalone or be linked to a building management system.

## **Accreditations**

Certified & tested in accordance with EN12101-10.





# **Applications**





# **Technical Drawing**



#### **Power**

- Supply 230V ac 50/60 Hz from a dedicated compliant supply
- Ouput nominal 24V dc multi-channel output not to exceed 8A per channel
- Backup battery 2 x 12V dc 22.0Ah sealed lead-acid batteries per 30A output
- Battery standby time 72 hours with maximum 100mA standby drain on PER permanent  $\!\!\!\!^\star$
- Expected battery life 3+ years @ 25°C
- Real time clock battery life is 10 years

## **Environment**

- IP rating 30
- · Humidity range 10 to 90% Non-condensing
- Storage -20 to +50°C
- Operating temperature for Control Panel (not including batteries) -5 to 40°C\*\*

#### **Miscellaneous**

- Cable entry is via 32 x 20mm top mounted cable glands
- Internal temperature sensor installed to provide optimal battery charging compensation as the ambient temperature change