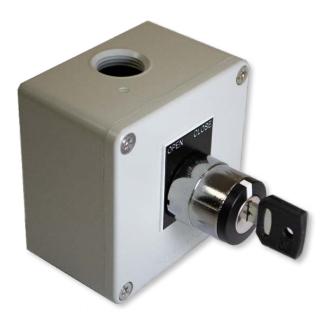

### **Controllers/Switches**

The switches come fully assembled complete with barrel, volt-free contacts and engraved plate. The switches are designed to be used with either a key or a paddle switch fitting.

Designed mainly for smoke ventilation applications. Instructional text is etched into the plates surface for improved durability.

An open/close switch is also available as a rocker version.

This range of completed switches feature:

- · 3 positions
- Spring return
- Fixed position versions are available

+44 (0)1543 443060 sales@secontrols.com www.secontrols.com