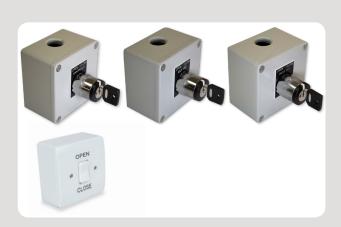

### **Controllers/Switches**

The switches come fully assembled complete with barrel, volt-free contacts and engraved plate. The switches are designed to be used with either a key or a paddle switch fitting.

Designed mainly for smoke ventilation applications. Instructional text is etched into the plates surface for improved durability.

An open/close switch is also available as a rocker version.

This range of completed switches feature:

- · 3 positions
- Spring return
- Fixed position versions are available

+44 (0)1543 443060 sales@secontrols.com www.secontrols.com