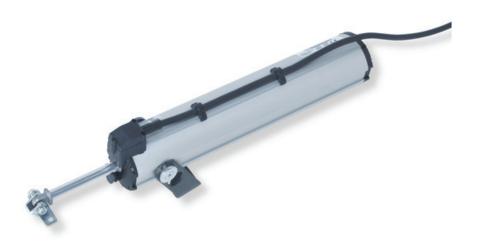

#### Linear Drive Actuator / 230V ac / 500N

Highly versatile linear actuator mainly used for sloping vent and roof light Environmental ventilation applications.

Sliding fixing bracket allows easy installation.

Standard finish is silver anodised aluminium