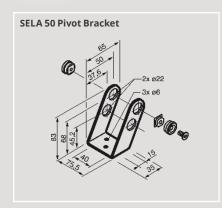

## **Brackets**

These actuators require operation from a 230V ac control unit. Contact an SE Controls sales representative for recommendations.