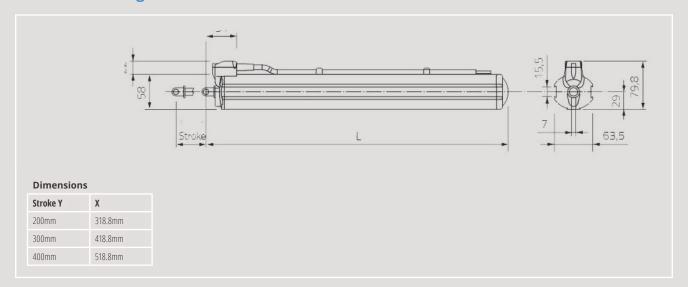

# **SELA 50**

Stroke 200 / 300 / 400mm





#### Linear Drive Actuator / 230V ac / 500N

Highly versatile linear actuator mainly used for sloping vent and roof light Environmental ventilation applications.

Sliding fixing bracket allows easy installation.

Standard finish is silver anodised aluminium

### Orientation







Roof Vent

#### **Accreditations**



## **Applications**





Voltage to 230V linear actuators must be switched off after each operation with a rest period required between cycles.

## **Technical Drawing**



## **Brackets**





These actuators require operation from a 230V ac control unit. Contact an SE Controls sales representative for recommendations.

## **Technical Data**

| Actuator Type Linear  Actuator Type Motorised  Voltage (all +/-6%) 230V ac  Current Draw (Amp) 0.75A  Consumption (without load) 175W  Consumption (with load) 175W  Stroke 200/300/400mm  Operating Speed 12mm/s  Ambient Operating Temp -1-0°C + 40°C  Thrust Force 500N  Close Force 500N  Switching Physical Limit Type of Switch Micro switch Standard Finish Silver Anodised Window Min. Height Flex Length Flex Type 4 core / black PVC 0.75mm Insulation Class IP Rating IP55 Product Warranty 10,000 STROKES Weight 1.81kg/1.94kg/2.1kg Face Fix NO Through Body Fix Clamp Ring U Bracket VYES Open In Application Environmental Venti