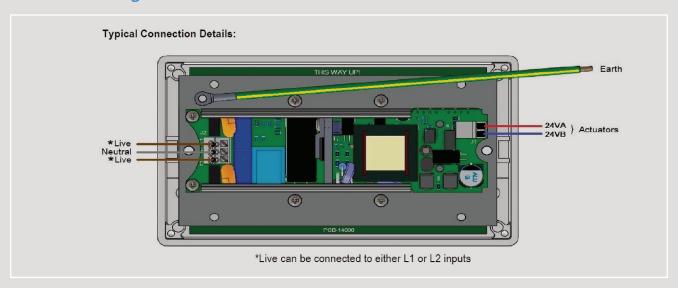

## **Technical Drawing**

### **Technical Data**

| Voltage             | 230V ac / 50/60Hz (+/- 10%)         |
|---------------------|-------------------------------------|
| Power Consumption   | Max 350mA                           |
| Fuses               | 1Amp                                |
| Voltage Output      | 24V +/-10%                          |
| Output Current      | Max. 3Amp                           |
| Duty Cycle          | 1 min on / 4 min off                |
| IP Rating           | IP50                                |
| Housing             | plastic, white for surface mounting |
| Dimensions          | approx. 146 x 86 x 40mm (w x h x d) |
| Ambient Temperature | 0-40°C                              |
| Connecting Terminal | 230V max. 1.5mm <sup>2</sup>        |
|                     | 24V max. 1.5mm <sup>2</sup>         |
| Application         | Environmental                       |